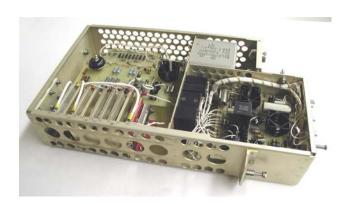

### **Power Supplies**

The original OEM no longer supported this high voltage power supply. U.S. Dynamics engineering team developed Schematics, BOM's, ATP's and test fixtures. This enabled U.S. Dynamics to provide cost-effective solutions for repair and overhaul. U.S. Dynamics can also provide new builds once the reverse engineering process is complete.