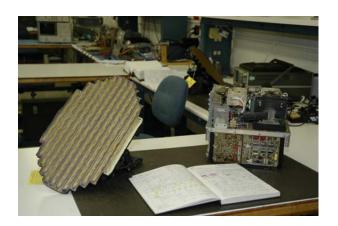

### **Amplifiers, Receivers and Transmitters**

U.S. Dynamics Corp has a wide range of expertise in supporting RF and Microwave assemblies, Subsystems and Systems.

Let U.S. Dynamics reverse engineering program extend the operating life of your legacy and mature systems.