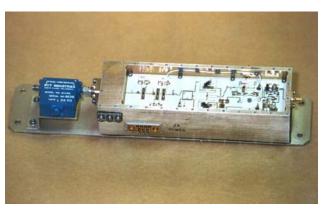

### **Amplifiers, Receivers and Transmitters**

U.S. Dynamics Corp has a wide range of expertise in supporting RF and Microwave assemblies, Subsystems and Systems.

Let U.S. Dynamics reverse engineering program extend the operating life of your legacy and mature systems.