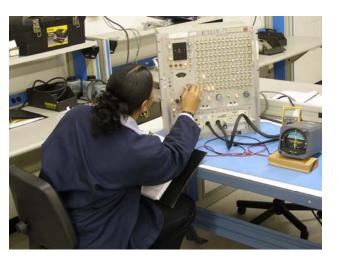

### **Power Supplies**

The original OEM no longer supported this high voltage power supply. U.S. Dynamics engineering team developed Schematics, BOM's, ATP's and test fixtures. This enabled U.S. Dynamics to provide cost-effective solutions for repair and overhaul. U.S. Dynamics can also provide new builds once the reverse engineering process is complete.