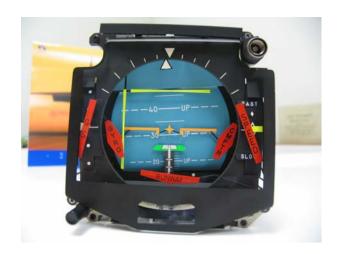

#### Flight Indicators

Many analog flight indicators are still in operation today, U.S. Dynamics can provide reverse engineering where limited documentation is available to extend the operating life and design out parts that are obsolete.