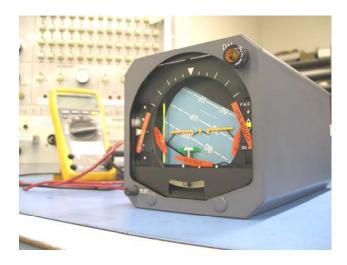

#### Flight Indicators

Many analog flight indicators are still in operation today, U.S. Dynamics can provide reverse engineering where limited documentation is available to extend the operating life and design out parts that are obsolete.