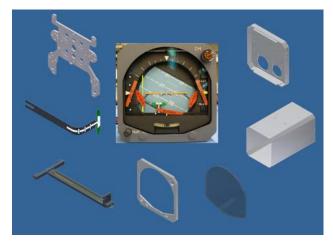

#### Flight Indicators

Many analog flight indicators are still in operation today, U.S. Dynamics can provide reverse engineering where limited documentation is available to extend the operating life and design out parts that are obsolete.